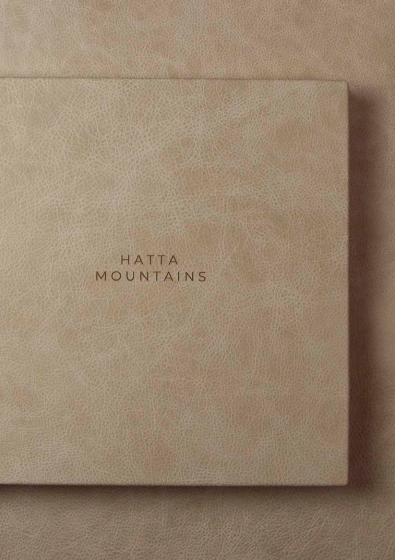

### Engraving.

Using a laser your text or bespoke motif is engraved in to the cover material. The process works by removing the top layer of the material to reveal the natural hues underneath. Engraving is available on most materials.

Available fonts: Bebas, Bombshell, Century, Century Gothic, Courier, Futura, Gill Sans, Helvetica, Magarella, Melinda, Montserrat, Prata, Times, Trajan and Univers.