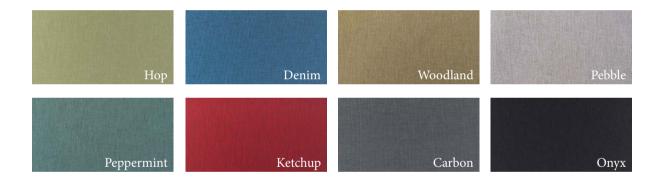

### Silk.

 $\Gamma$  or thousands of years silk has been sourced for it's natural quality and beauty. Silk covers are available in a range of vibrant colours that shimmer under the light.

|               | Vegan Friendl                                                                                                                                                                                            | y Options. |             |
|---------------|----------------------------------------------------------------------------------------------------------------------------------------------------------------------------------------------------------|------------|-------------|
| Midnight Blue | We choose our beautiful cover materials based on their quality and eco credentials, including these vegan-friendly fabrics                                                                               |            | Avocado     |
|               | from the following ranges: Bold Fabrics, Essential Cottons, Pastel Fabrics, Heritage & Purity. We also focus on the variety of colours to provide ranges that span from traditional to on-trend and from |            |             |
| Mustard       | demure to bold.                                                                                                                                                                                          |            | Dove        |
| Damson        | Pebble                                                                                                                                                                                                   | Carbon     | Sky         |
| Clover        | Peppermint                                                                                                                                                                                               | Denim      | Candyfloss  |
| Jet           | Woodland                                                                                                                                                                                                 | Нор        | Silver Moss |
| Mulberry      | Onyx                                                                                                                                                                                                     | Ketchup    | Tallow      |

### Vegan Friendly Options continued.