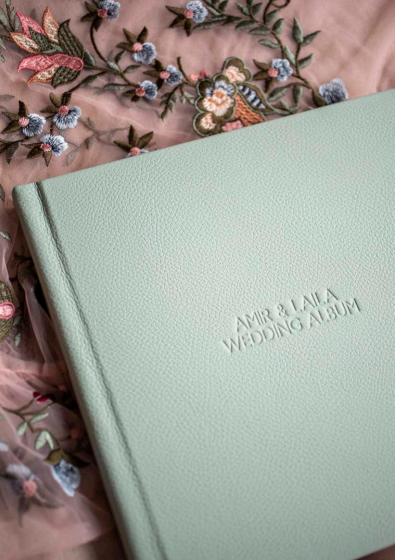

### Engraving.

Using a laser your text or bespoke motif is engraved in to the cover material. The process works by removing the top layer of the material to reveal the natural hues underneath. Engraving is available on most materials.

Available fonts: Bebas, Bombshell, Century, Century Gothic, Courier, Futura, Gill Sans, Helvetica, Magarella, Melinda, Montserrat, Prata, Times, Trajan and Univers.