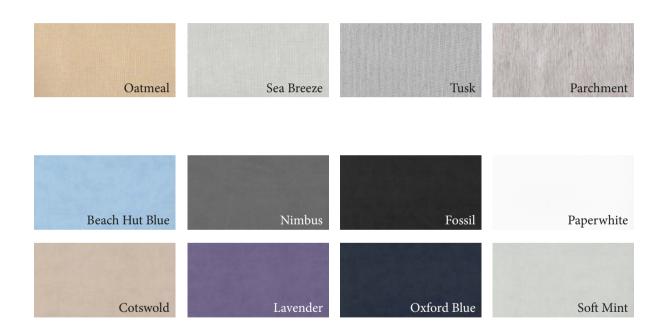

### Essential Cotton.

E ssential Cotton is a range of high quality, 100% cotton colours with a natural open weave.

# Heritage.

A100% cotton fabric with a tactile open weave in four natural, two-toned colours. Perfect if you're looking for a more rustic, neutral finish.