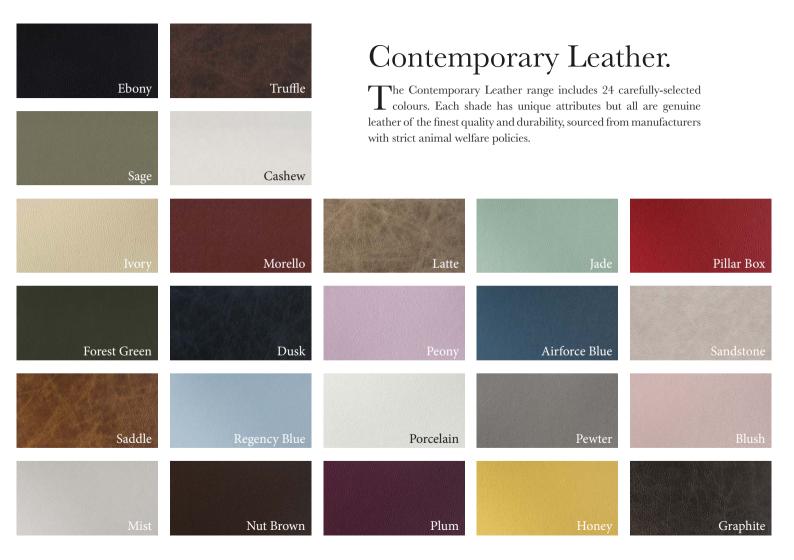

#### Pastel & Bold Fabrics.

Our light and fresh Pastel Fabric range is a rayon-based material manufactured with the utmost attention to protecting and conserving natural resources. With the same eco-credentials as our Paste Fabric, the rayon-based Bold Fabric allows you to make a statement.



### Essential Cotton.

E ssential Cotton is a range of high quality, 100% cotton colours with a natural open weave.



# Heritage.

A100% cotton fabric with a tactile open weave in four natural, two-toned colours. Perfect if you're looking for a more rustic, neutral finish.







## Purity.

A vegan-friendly alternative to leather is available in eight beautiful colours carefully selected to complement a wide variety of styles and themes. A PU-based material, it's wonderfully soft with a leather-