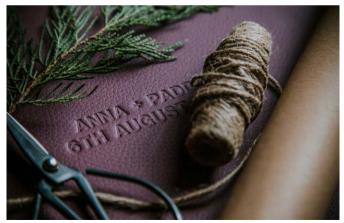

### Blind Debossing.

Some might call it blind blocking or stamping, but it's all the same magical process. Using traditional methods, letters are pressed into the cover without ink or foil for an elegant, classic presentation that's wonderful to the touch. Blind debossing is mostly available on Contemporary Leather and Purity cover material ranges.

Available fonts: Coronation, Helvetica, Bebas & Prata in uppercase characters only.