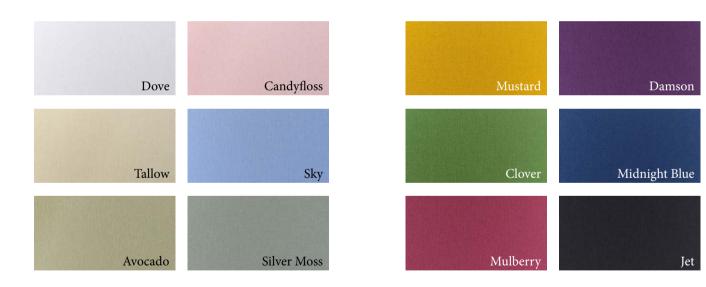

### Silk.

 $\Gamma$  or thousands of years silk has been sourced for it's natural quality and beauty. Silk covers are available in a range of vibrant colours that shimmer under the light.

|               | Vegan Friendl                                                                                                                                                                                            | y Options. |             |
|---------------|----------------------------------------------------------------------------------------------------------------------------------------------------------------------------------------------------------|------------|-------------|
| Midnight Blue | We choose our beautiful cover materials based on their quality and eco credentials, including these vegan-friendly fabrics                                                                               |            | Avocado     |
|               | from the following ranges: Bold Fabrics, Essential Cottons, Pastel Fabrics, Heritage & Purity. We also focus on the variety of colours to provide ranges that span from traditional to on-trend and from |            |             |
| Mustard       | demure to bold.                                                                                                                                                                                          |            | Dove        |
| Damson        | Pebble                                                                                                                                                                                                   | Carbon     | Sky         |
| Clover        | Peppermint                                                                                                                                                                                               | Denim      | Candyfloss  |
| Jet           | Woodland                                                                                                                                                                                                 | Нор        | Silver Moss |
| Mulberry      | Onyx                                                                                                                                                                                                     | Ketchup    | Tallow      |

### Vegan Friendly Options continued.