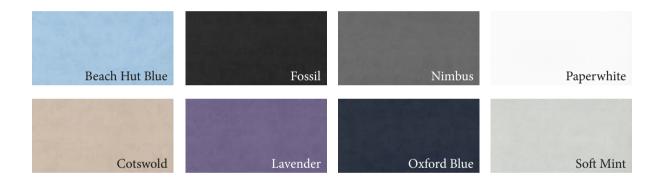

## Purity.

A vegan-friendly alternative to leather is available in eight beautiful colours carefully selected to complement a wide variety of styles and themes. A PU-based material, it's wonderfully soft with a leather-like feel and is well suited to personalisation.