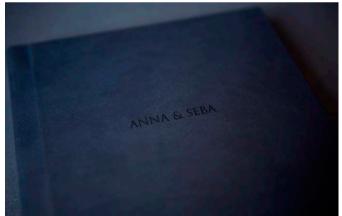

### Blind Debossing.

Some might call it blind blocking or stamping, but it's all the same magical process. Using traditional methods, letters are pressed into the cover without ink or foil for an elegant, classic presentation that's wonderful to the touch. Blind debossing is mostly available on Contemporary Leather and Purity cover material ranges.

Available fonts: Coronation, Helvetica, Bebas & Prata in uppercase characters only.