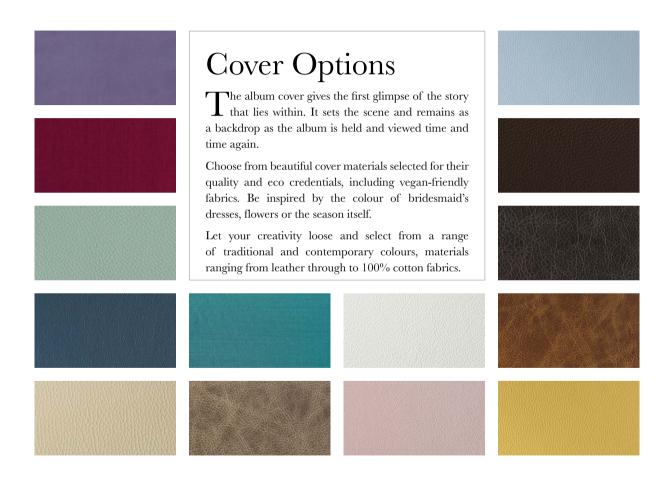

## Purity.

A vegan-friendly alternative to leather is available in eight beautiful colours carefully selected to complement a wide variety of styles and themes. A PU-based material, it's wonderfully soft with a leather-like feel and is well suited to personalisation.